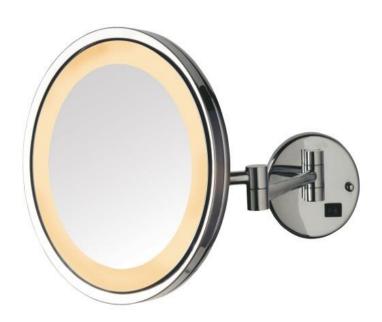

#### Model HL1016CL

### **5X LED Lighted Wall Mounted Mirror**

### **Product Features**

- 5X Magnification
- Chrome Finish
- Extends 16"
- 9.5" Diameter
- Long lasting LED bulbs
- Uses 5 watts of power